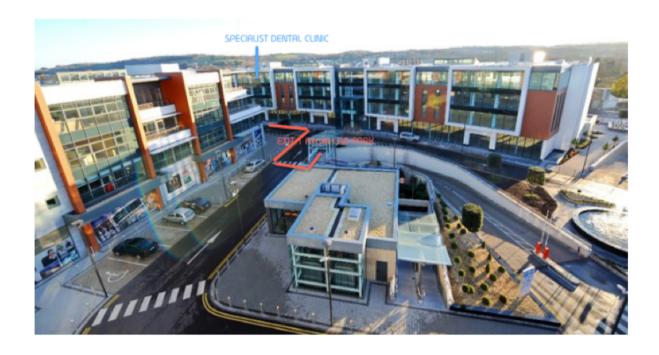

ntre are approximately every 15 minutes. The 202 bus leaves from Merchants Quay (facing the river) and the 215 leaves from the bus station.



## Underground parking

As you enter Citygate (normal entrance), you will see the car park entrance directly in front of you. When you drive down the ramp, please take the first available right turn and then turn right again. Continue straight down to the back of the car park and you will see spaces allocated for Citygate Specialist Dental Clinic patients (Specialist Dental Clinic is written on the pillars and on the spaces). The map below illustrates the location of the parking spaces.

Where to find Citygate Specialist Dental Clinic parking spaces in the underground car park



# How to find us when you take the pedestrian exit from the car park