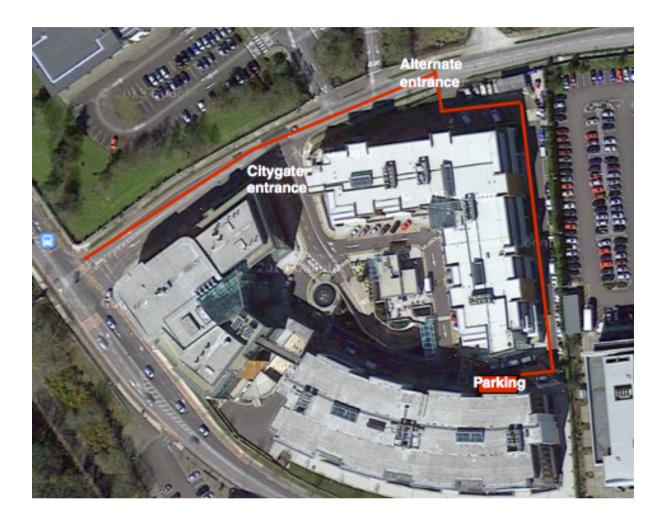

## From the South, Cork Airport (N27), Carrigaline (N28), Bandon(N71)

Proceed to the N40 South Ring Road and follow directions for the South Ring - East Link. Take the exit for Mahon and Blackrock. Proceed to the lights and turn left (stay in the left lane). Continue straight through the traffic lights at the cross roads (passing the exit for Mahon Point Shopping centre on your right). Citygate is visible on the right-hand side of the road opposite the CSPCA. To gain access to the park when driving, please take the filter lane to turn right. Once you turn right you will see an opening into the Citygate Complex on your right. Our clinic is located at the back of the complex, to the left of the McAfee and Tyco buildings.

#### From the North, Dublin (M8), Midleton (N25), City Centre (N8)

Proceed to the Jack Lynch Tunnel and follow directions for N40 heading to South Ring (direction of airport). Take the exit for Mahon and Blackrock (this will be the first exit on your left). Proceed to the lights and turn right (stay in the left lane). Continue straight through the traffic lights at the cross roads passing the exit for Mahon Point Shopping centre on your right. Citygate is visible on the right-hand side of the road opposite the CSPCA. To gain access to the park when driving, please take the filter lane to turn right. Once you turn right you will see an opening into the Citygate Complex on your right. Our clinic is located at the back of the complex, to the left of the McAfee and Tyco buildings.