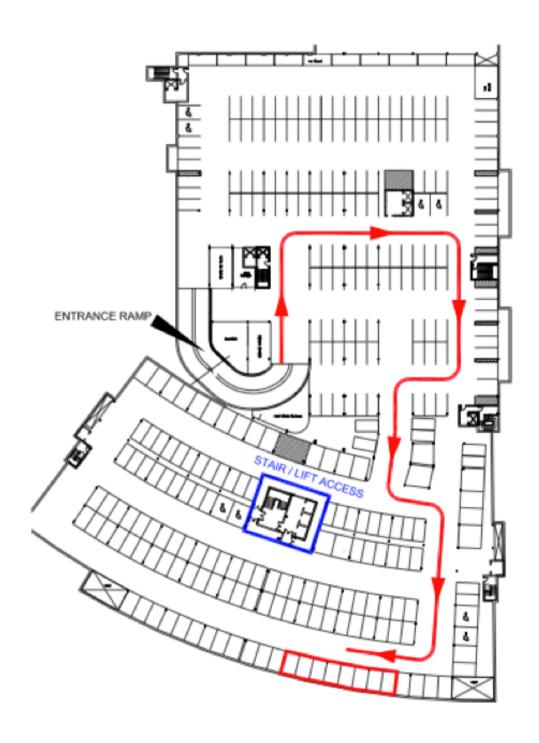

## Underground parking

As you enter Citygate (normal entrance), you will see the car park entrance directly in front of you. When you drive down the ramp, please take the first available right turn and then turn right again. Continue straight down to the back of the car park and you will see spaces allocated for Citygate Specialist Dental Clinic patients (Specialist Dental Clinic is written on the pillars and on the spaces). The map below illustrates the location of the parking spaces.

Where to find Citygate Specialist Dental Clinic parking spaces in the underground car park